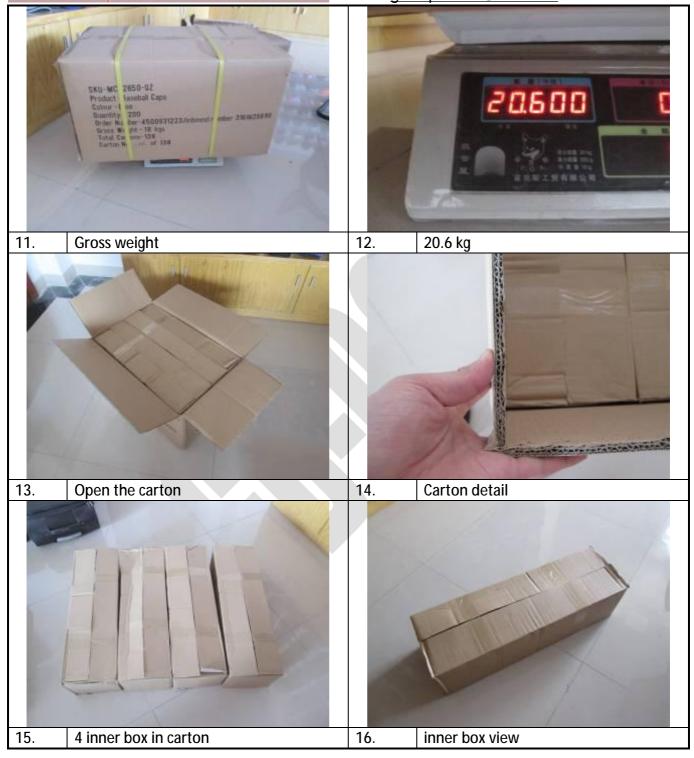

Page 5 of 36

Inspection www.gb-inspection.com

6. Data measurement/Field Tests ( as applicable for specific product/order)

6.1: Size and weight of carton, product, inner box.please see below record and pictures