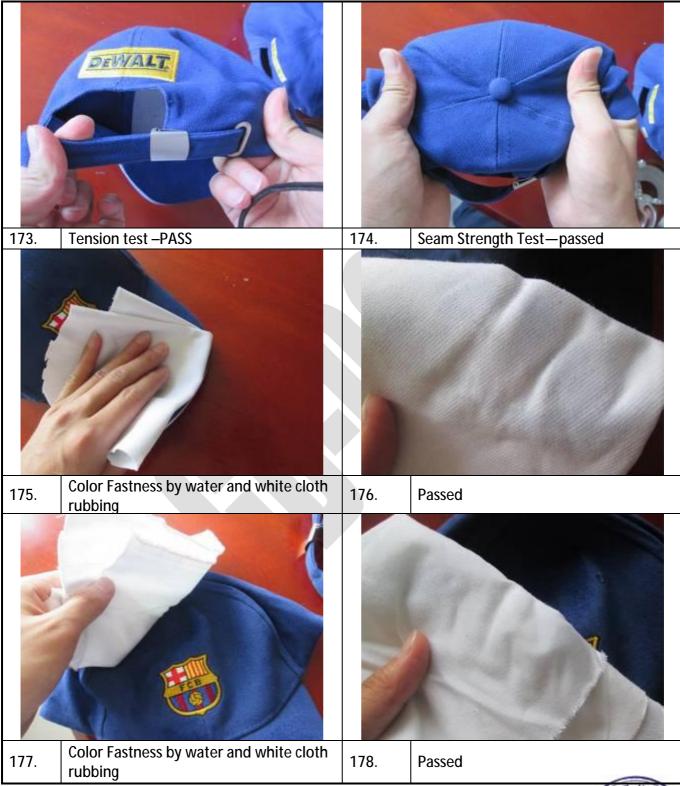

| 3. WORKMANSHIP APPEARANCE / FUNCTION INSPECTION FINDINGS: |          |                             |         |      |              |               |    |          |
|-----------------------------------------------------------|----------|-----------------------------|---------|------|--------------|---------------|----|----------|
| Inspection standard:                                      | ANSI/A   | ANSI/ASQ Z1.4               |         | CL   | Accepted     | Defects Found |    | Result   |
| Sampling Plan:                                            | Normal   | Single                      | Critica | l: 0 | 0            | 0             |    | PASSED   |
| Inspection Level:                                         | Level II |                             | Major:  | 2.5  | 14           | 0             | 0  |          |
| Sample Size:                                              | 315      |                             | Minor:  | 4.0  | 21           | 10            |    | PASSED   |
|                                                           |          | PASSED<br>FAILED<br>PENDING |         |      |              | $\square$     | W  | THIN AQL |
| Inspection found                                          |          |                             |         |      | Due to       |               | BE | Yond Aql |
|                                                           |          |                             |         |      |              |               | R  | EMARKS   |
| Inspected Samples Size and Cartons                        |          |                             |         |      |              |               |    |          |
| Item No.                                                  | Quantity | Cartons                     |         | Iten | n No.        | Quantity      |    | Cartons  |
| SKU-MS99013-XJ                                            | 280      | 11                          |         | SKU  | J-MP17122-Q2 | Z 23          |    | 3        |
| SKU-MC62650-QZ                                            | 11       | 2                           | 2       |      | /            | /             |    | /        |

| Item No.                     | Ref. Pic. | Defects Description: | Defects Description: Critical Major |     | Minor |  |
|------------------------------|-----------|----------------------|-------------------------------------|-----|-------|--|
| MC62650-QZ                   | 3-1~3     | Thread end           |                                     |     | 3     |  |
|                              | 3-4       | Thread end           |                                     |     | 1     |  |
| MP17122-QZ                   | 3-5       | Thread end           |                                     |     | 1     |  |
| IVIF 17122-QL                | 3-6       | hread end 1          |                                     |     |       |  |
|                              | 3-7       | Foreign matter 1     |                                     |     |       |  |
|                              | 3-8       | Thread end           |                                     |     | 1     |  |
| MS99013-XJ                   | 3-9       | Thread end           |                                     |     | 1     |  |
|                              | 3-10      | Thread end           |                                     |     | 1     |  |
|                              |           | Total Defects Found: | 0                                   | 0   | 10    |  |
| Max Defects Allowed: 0 14 21 |           |                      |                                     |     |       |  |
|                              |           | Sample Size:         | 315                                 | 315 | 315   |  |
| Remarks:                     |           |                      |                                     |     |       |  |