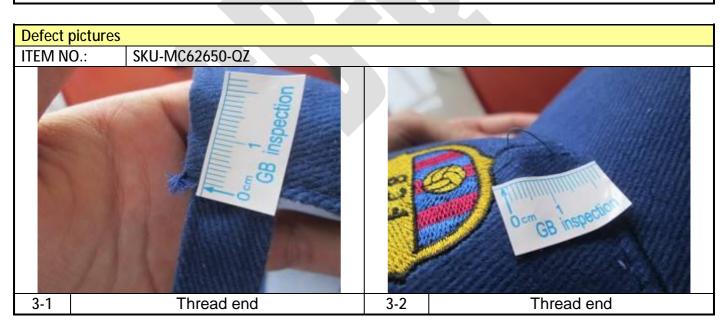

| Item No.                     | Ref. Pic. | Defects Description: | Defects Description: Critical Major |     | Minor |  |
|------------------------------|-----------|----------------------|-------------------------------------|-----|-------|--|
| MC62650-QZ                   | 3-1~3     | Thread end           |                                     |     | 3     |  |
|                              | 3-4       | Thread end           |                                     |     | 1     |  |
| MP17122-QZ                   | 3-5       | Thread end           |                                     |     | 1     |  |
| IVIF 17122-QL                | 3-6       | hread end 1          |                                     |     |       |  |
|                              | 3-7       | Foreign matter 1     |                                     |     |       |  |
|                              | 3-8       | Thread end           |                                     |     | 1     |  |
| MS99013-XJ                   | 3-9       | Thread end           |                                     |     | 1     |  |
|                              | 3-10      | Thread end           |                                     |     | 1     |  |
|                              |           | Total Defects Found: | 0                                   | 0   | 10    |  |
| Max Defects Allowed: 0 14 21 |           |                      |                                     |     |       |  |
|                              |           | Sample Size:         | 315                                 | 315 | 315   |  |
| Remarks:                     |           |                      |                                     |     |       |  |