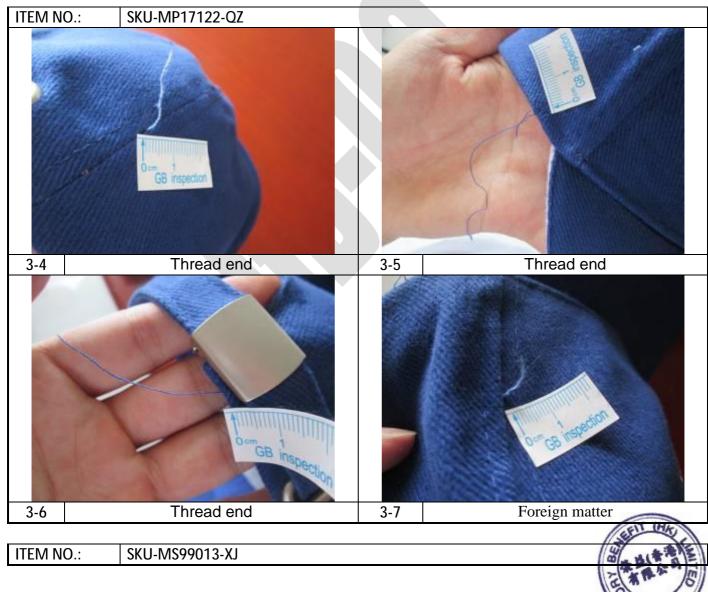

| Item No.                     | Ref. Pic. | Defects Description: | Defects Description: Critical Major |     | Minor |  |
|------------------------------|-----------|----------------------|-------------------------------------|-----|-------|--|
| MC62650-QZ                   | 3-1~3     | Thread end           |                                     |     | 3     |  |
|                              | 3-4       | Thread end           |                                     |     | 1     |  |
| MP17122-QZ                   | 3-5       | Thread end           |                                     |     | 1     |  |
| IVIF 17122-QL                | 3-6       | hread end 1          |                                     |     |       |  |
|                              | 3-7       | Foreign matter 1     |                                     |     |       |  |
|                              | 3-8       | Thread end           |                                     |     | 1     |  |
| MS99013-XJ                   | 3-9       | Thread end           |                                     |     | 1     |  |
|                              | 3-10      | Thread end           |                                     |     | 1     |  |
|                              |           | Total Defects Found: | 0                                   | 0   | 10    |  |
| Max Defects Allowed: 0 14 21 |           |                      |                                     |     |       |  |
|                              |           | Sample Size:         | 315                                 | 315 | 315   |  |
| Remarks:                     |           |                      |                                     |     |       |  |