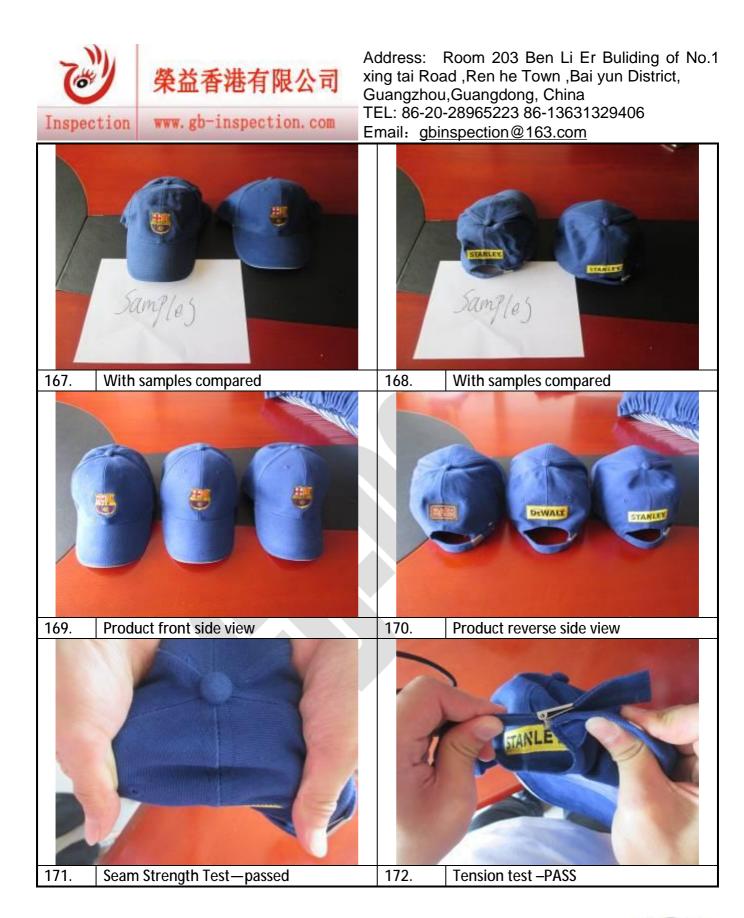

| 2. PRODUCT CONFORMITY:                         |     |    |         |        |  |  |
|------------------------------------------------|-----|----|---------|--------|--|--|
| CONFORMITY                                     | YES | NO | PENDING | REMARK |  |  |
| 2.1 Style conformity:                          | Р   |    |         |        |  |  |
| 2.2 Material conformity:                       | P   |    |         |        |  |  |
| 2.3 Color conformity :                         | P   |    |         |        |  |  |
| Remark:                                        |     |    |         |        |  |  |
| Whole inspection was based on approved samples |     |    |         |        |  |  |
|                                                |     |    |         |        |  |  |