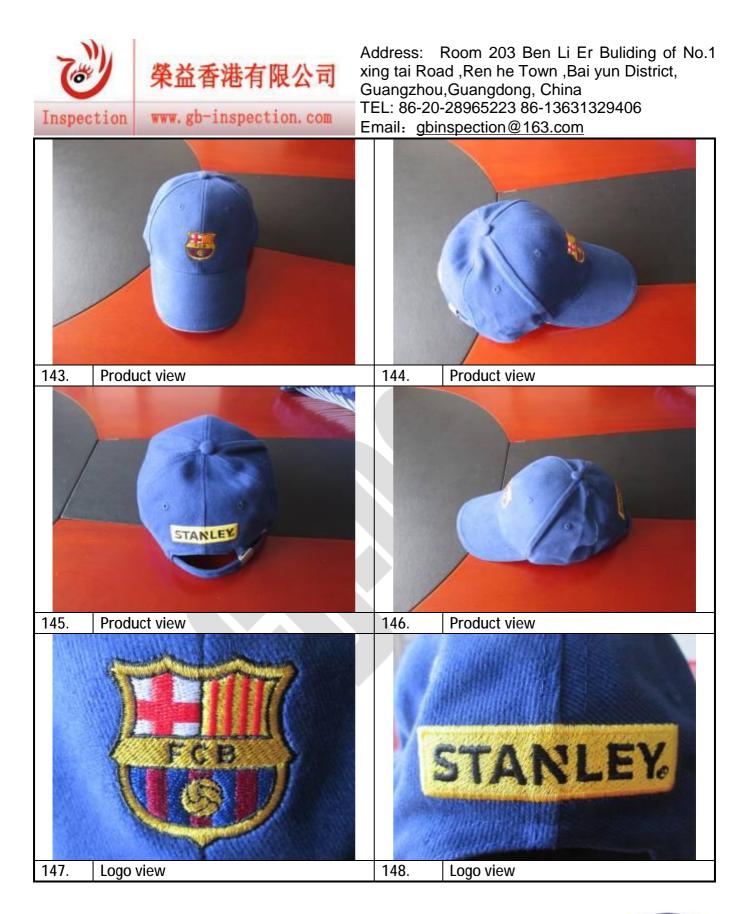

| 2. PRODUCT CONFORMITY:                         |     |    |         |        |  |  |
|------------------------------------------------|-----|----|---------|--------|--|--|
| CONFORMITY                                     | YES | NO | PENDING | REMARK |  |  |
| 2.1 Style conformity:                          | Р   |    |         |        |  |  |
| 2.2 Material conformity:                       | P   |    |         |        |  |  |
| 2.3 Color conformity :                         | P   |    |         |        |  |  |
| Remark:                                        |     |    |         |        |  |  |
| Whole inspection was based on approved samples |     |    |         |        |  |  |
|                                                |     |    |         |        |  |  |

| 3. WORKMANSHIP APPEARANCE / FUNCTION INSPECTION FINDINGS: |          |                             |         |      |              |               |    |          |
|-----------------------------------------------------------|----------|-----------------------------|---------|------|--------------|---------------|----|----------|
| Inspection standard:                                      | ANSI/A   | ANSI/ASQ Z1.4               |         | CL   | Accepted     | Defects Found |    | Result   |
| Sampling Plan:                                            | Normal   | Single                      | Critica | l: 0 | 0            | 0             |    | PASSED   |
| Inspection Level:                                         | Level II |                             | Major:  | 2.5  | 14           | 0             | 0  |          |
| Sample Size:                                              | 315      |                             | Minor:  | 4.0  | 21           | 10            |    | PASSED   |
|                                                           |          | PASSED<br>FAILED<br>PENDING |         |      |              | $\square$     | W  | THIN AQL |
| Inspection found                                          |          |                             |         |      | Due to       |               | BE | Yond Aql |
|                                                           |          |                             |         |      |              |               | R  | EMARKS   |
| Inspected Samples Size and Cartons                        |          |                             |         |      |              |               |    |          |
| Item No.                                                  | Quantity | Cartons                     |         | Iten | n No.        | Quantity      |    | Cartons  |
| SKU-MS99013-XJ                                            | 280      | 11                          |         | SKU  | J-MP17122-Q2 | Z 23          |    | 3        |
| SKU-MC62650-QZ                                            | 11       | 2                           | 2       |      | /            | /             |    | /        |