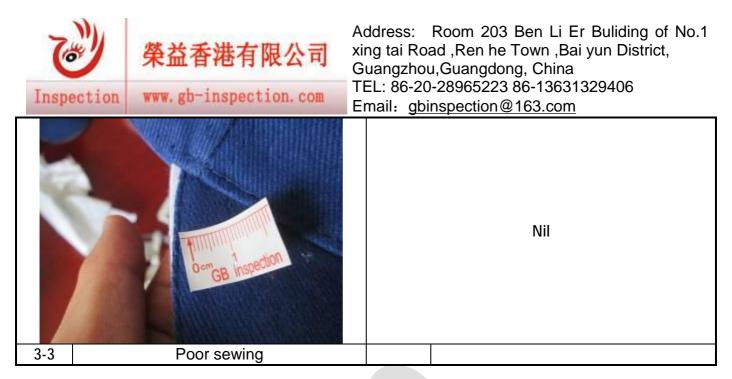

| Item No.                     | Ref. Pic. | Defects Description: | Defects Description: Critical Major |     | Minor |  |
|------------------------------|-----------|----------------------|-------------------------------------|-----|-------|--|
| MC62650-QZ                   | 3-1~3     | Thread end           |                                     |     | 3     |  |
|                              | 3-4       | Thread end           |                                     |     | 1     |  |
| MP17122-QZ                   | 3-5       | Thread end           |                                     |     | 1     |  |
| IVIF 17122-QL                | 3-6       | hread end 1          |                                     |     |       |  |
|                              | 3-7       | Foreign matter 1     |                                     |     |       |  |
|                              | 3-8       | Thread end           |                                     |     | 1     |  |
| MS99013-XJ                   | 3-9       | Thread end           |                                     |     | 1     |  |
|                              | 3-10      | Thread end           |                                     |     | 1     |  |
|                              |           | Total Defects Found: | 0                                   | 0   | 10    |  |
| Max Defects Allowed: 0 14 21 |           |                      |                                     |     |       |  |
|                              |           | Sample Size:         | 315                                 | 315 | 315   |  |
| Remarks:                     |           |                      |                                     |     |       |  |