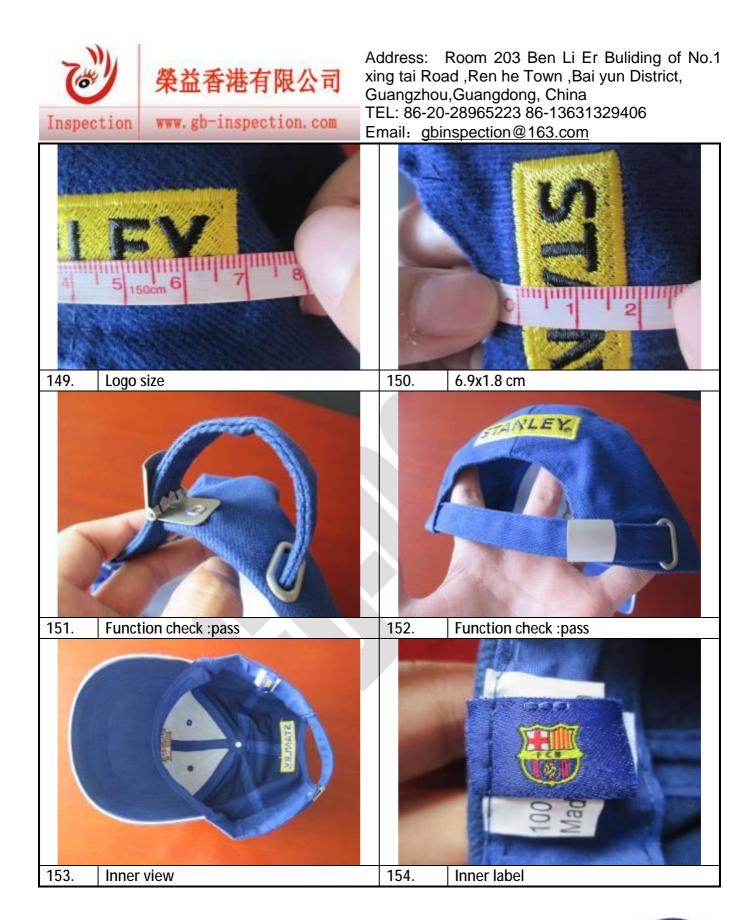

| 2. PRODUCT CONFORMITY:                         |     |    |         |        |  |  |
|------------------------------------------------|-----|----|---------|--------|--|--|
| CONFORMITY                                     | YES | NO | PENDING | REMARK |  |  |
| 2.1 Style conformity:                          | Р   |    |         |        |  |  |
| 2.2 Material conformity:                       | P   |    |         |        |  |  |
| 2.3 Color conformity :                         | P   |    |         |        |  |  |
| Remark:                                        |     |    |         |        |  |  |
| Whole inspection was based on approved samples |     |    |         |        |  |  |
|                                                |     |    |         |        |  |  |

| 3. WORKMANSHIP APPEARANCE / FUNCTION INSPECTION FINDINGS: |          |                             |         |      |              |               |    |          |
|-----------------------------------------------------------|----------|-----------------------------|---------|------|--------------|---------------|----|----------|
| Inspection standard:                                      | ANSI/A   | ANSI/ASQ Z1.4               |         | CL   | Accepted     | Defects Found |    | Result   |
| Sampling Plan:                                            | Normal   | Single                      | Critica | l: 0 | 0            | 0             |    | PASSED   |
| Inspection Level:                                         | Level II |                             | Major:  | 2.5  | 14           | 0             | 0  |          |
| Sample Size:                                              | 315      |                             | Minor:  | 4.0  | 21           | 10            |    | PASSED   |
|                                                           |          | PASSED<br>FAILED<br>PENDING |         |      |              | $\square$     | W  | THIN AQL |
| Inspection found                                          |          |                             |         |      | Due to       |               | BE | Yond Aql |
|                                                           |          |                             |         |      |              |               | R  | EMARKS   |
| Inspected Samples Size and Cartons                        |          |                             |         |      |              |               |    |          |
| Item No.                                                  | Quantity | Cartons                     |         | Iten | n No.        | Quantity      |    | Cartons  |
| SKU-MS99013-XJ                                            | 280      | 11                          |         | SKU  | J-MP17122-Q2 | Z 23          |    | 3        |
| SKU-MC62650-QZ                                            | 11       | 2                           | 2       |      | /            | /             |    | /        |