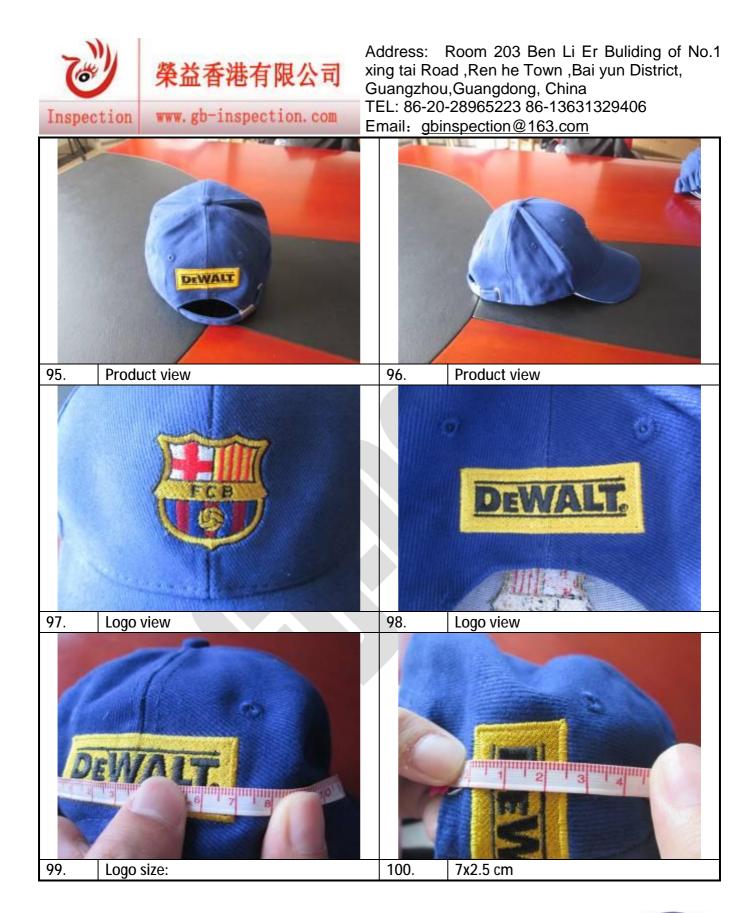

Page 5 of 36

Inspection www.gb-inspection.com

6. Data measurement/Field Tests ( as applicable for specific product/order)

6.1: Size and weight of carton, product, inner box.please see below record and pictures