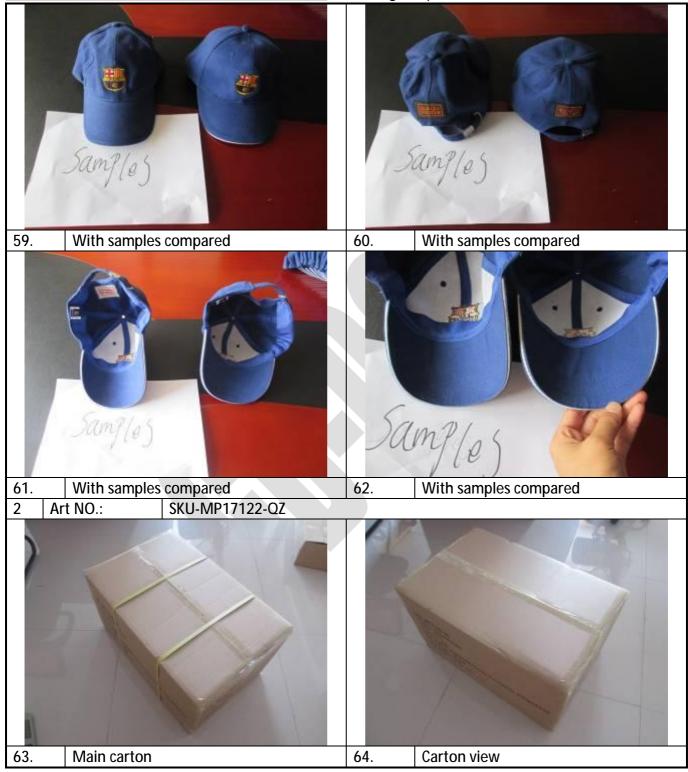

Page 5 of 36

Inspection www.gb-inspection.com

6. Data measurement/Field Tests ( as applicable for specific product/order)

6.1: Size and weight of carton, product, inner box.please see below record and pictures