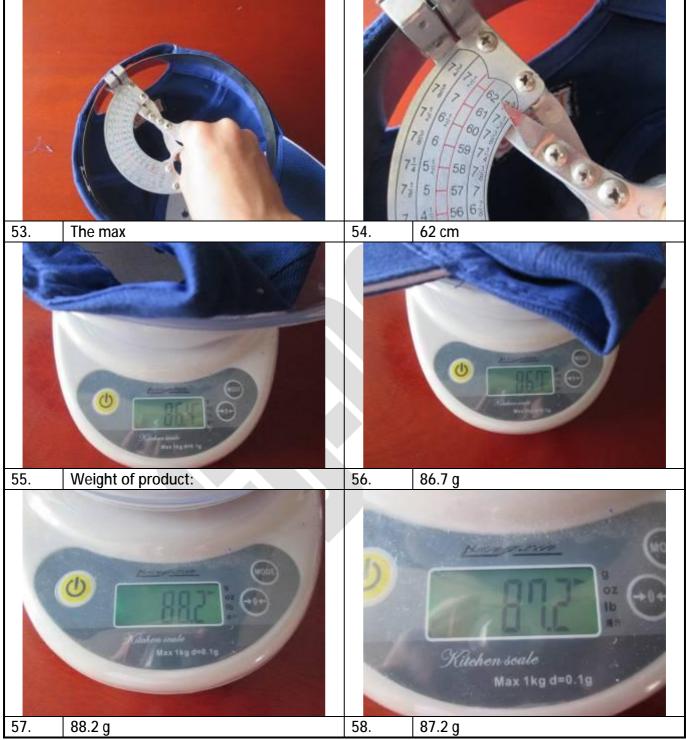

Page 5 of 36

Inspection www.gb-inspection.com

6. Data measurement/Field Tests ( as applicable for specific product/order)

6.1: Size and weight of carton, product, inner box.please see below record and pictures