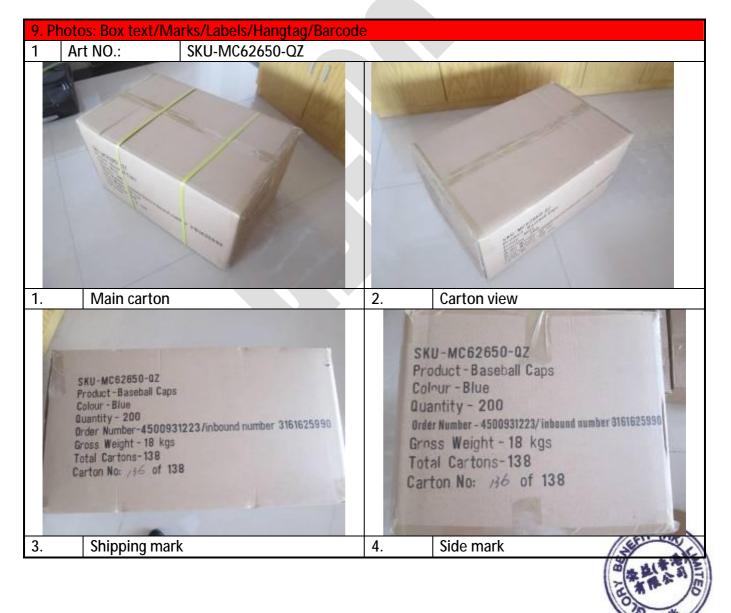

| 5. MARKING/LABEL              |     |    |         |             |
|-------------------------------|-----|----|---------|-------------|
|                               | YES | NO | PENDING | REMARK      |
| 5.1 Bar code:                 | Р   |    |         |             |
| 5.2 Shipping mark conformity: | Р   |    |         | SEFIT (HA)  |
| 5.3.Side mark conformity:     | Р   |    |         | - + + * * E |
| 5.4 Main label :              |     |    |         | NA AND      |
|                               |     |    |         | 010 *       |

Page 5 of 36

Inspection www.gb-inspection.com

6. Data measurement/Field Tests ( as applicable for specific product/order)

6.1: Size and weight of carton, product, inner box.please see below record and pictures