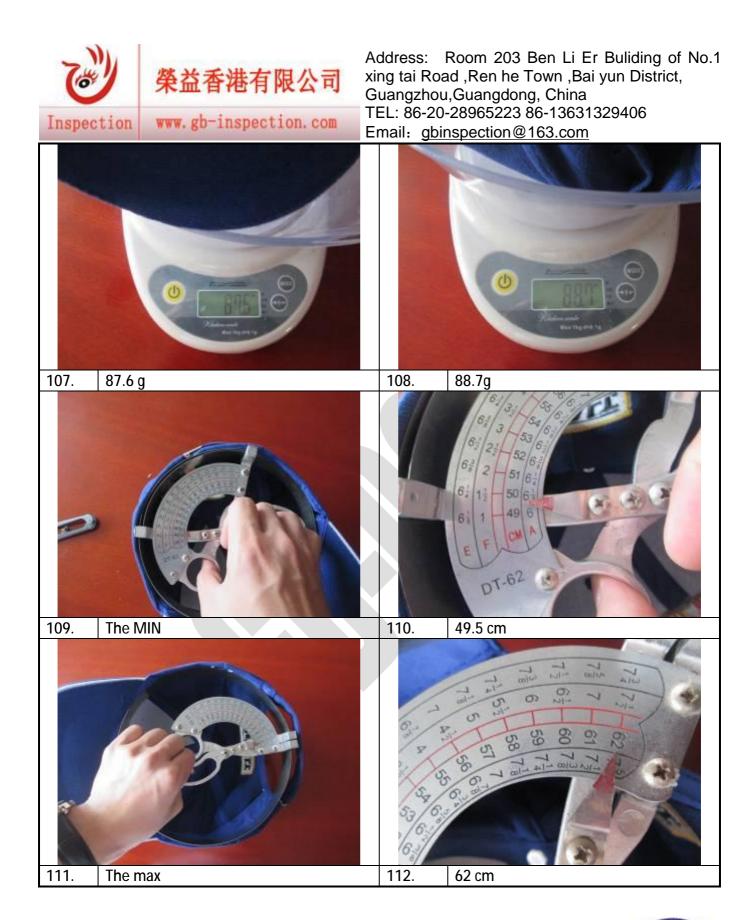

Page 5 of 36

Inspection www.gb-inspection.com

6. Data measurement/Field Tests ( as applicable for specific product/order)

6.1: Size and weight of carton, product, inner box.please see below record and pictures