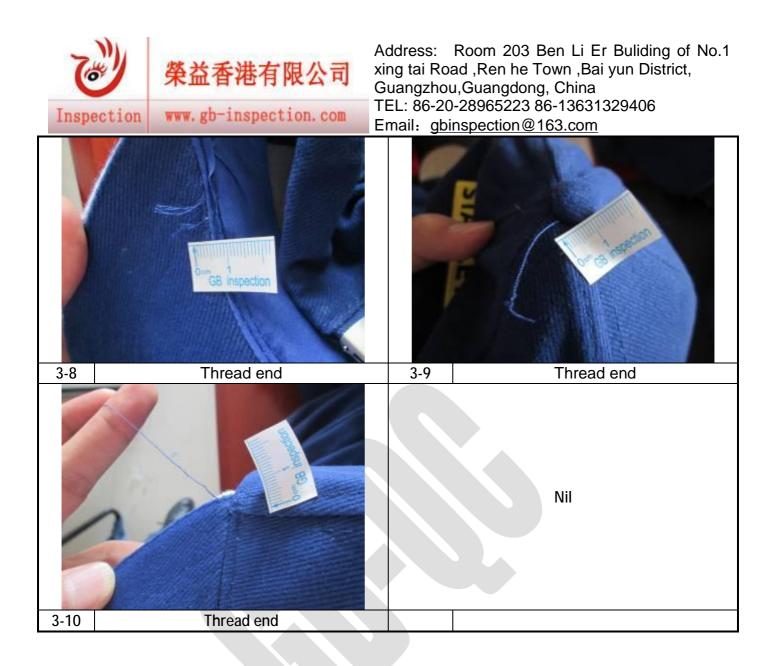

| Item No.                     | Ref. Pic. | Defects Description: | Defects Description: Critical Major |     | Minor |  |
|------------------------------|-----------|----------------------|-------------------------------------|-----|-------|--|
| MC62650-QZ                   | 3-1~3     | Thread end           |                                     |     | 3     |  |
|                              | 3-4       | Thread end           |                                     |     | 1     |  |
| MP17122-QZ                   | 3-5       | Thread end           |                                     |     | 1     |  |
| IVIF 17122-QL                | 3-6       | hread end 1          |                                     |     |       |  |
|                              | 3-7       | Foreign matter 1     |                                     |     |       |  |
|                              | 3-8       | Thread end           |                                     |     | 1     |  |
| MS99013-XJ                   | 3-9       | Thread end           |                                     |     | 1     |  |
|                              | 3-10      | Thread end           |                                     |     | 1     |  |
|                              |           | Total Defects Found: | 0                                   | 0   | 10    |  |
| Max Defects Allowed: 0 14 21 |           |                      |                                     |     |       |  |
|                              |           | Sample Size:         | 315                                 | 315 | 315   |  |
| Remarks:                     |           |                      |                                     |     |       |  |