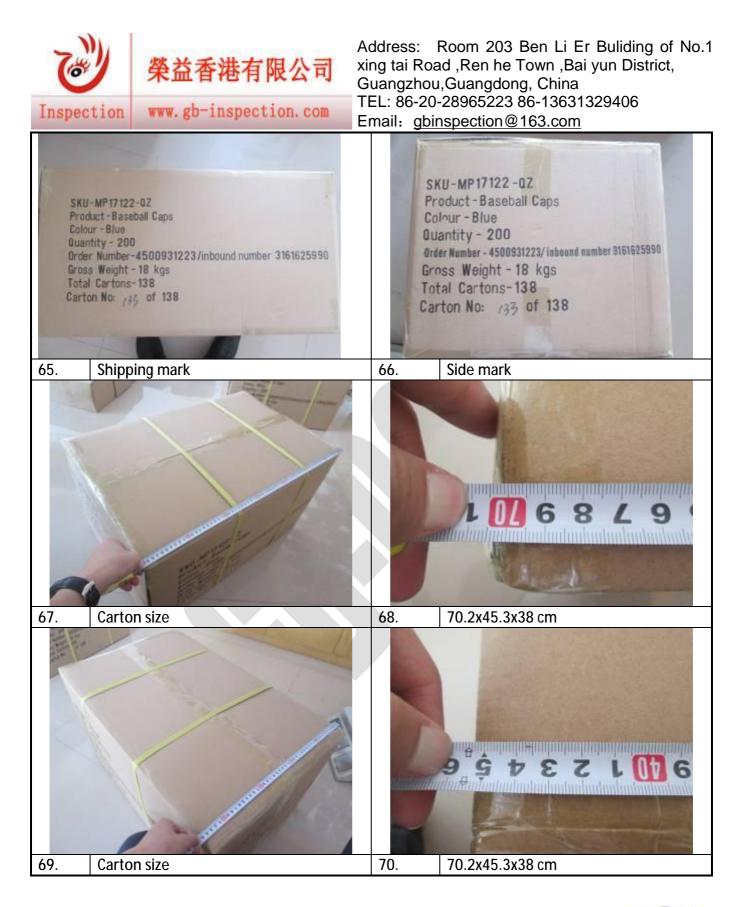

| 5. MARKING/LABEL              |     |    |         |             |
|-------------------------------|-----|----|---------|-------------|
|                               | YES | NO | PENDING | REMARK      |
| 5.1 Bar code:                 | Р   |    |         |             |
| 5.2 Shipping mark conformity: | Р   |    |         | SEFIT (HA)  |
| 5.3.Side mark conformity:     | Р   |    |         | - + + * * E |
| 5.4 Main label :              |     |    |         | NA AND      |
|                               |     |    |         | 010 *       |

Page 5 of 36

Inspection www.gb-inspection.com

6. Data measurement/Field Tests ( as applicable for specific product/order)

6.1: Size and weight of carton, product, inner box.please see below record and pictures