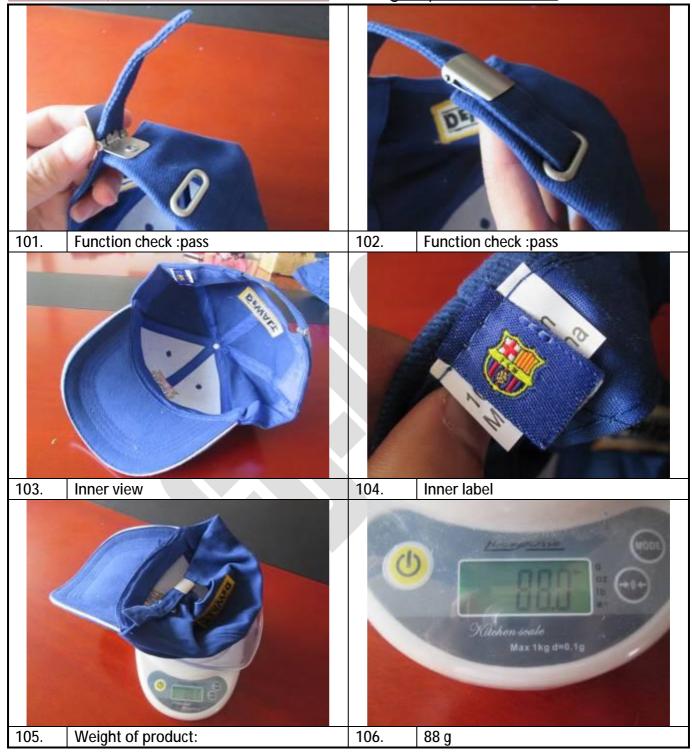

Page 5 of 36

Inspection www.gb-inspection.com

6. Data measurement/Field Tests ( as applicable for specific product/order)

6.1: Size and weight of carton, product, inner box.please see below record and pictures

| 3. WORKMANSHIP APPEARANCE / FUNCTION INSPECTION FINDINGS: |          |                             |         |      |              |               |    |          |
|-----------------------------------------------------------|----------|-----------------------------|---------|------|--------------|---------------|----|----------|
| Inspection standard:                                      | ANSI/A   | ANSI/ASQ Z1.4               |         | CL   | Accepted     | Defects Found |    | Result   |
| Sampling Plan:                                            | Normal   | Single                      | Critica | l: 0 | 0            | 0             |    | PASSED   |
| Inspection Level:                                         | Level II |                             | Major:  | 2.5  | 14           | 0             | 0  |          |
| Sample Size:                                              | 315      |                             | Minor:  | 4.0  | 21           | 10            |    | PASSED   |
|                                                           |          | PASSED<br>FAILED<br>PENDING |         |      |              | $\square$     | W  | THIN AQL |
| Inspection found                                          |          |                             |         |      | Due to       |               | BE | Yond Aql |
|                                                           |          |                             |         |      |              |               | R  | EMARKS   |
| Inspected Samples Size and Cartons                        |          |                             |         |      |              |               |    |          |
| Item No.                                                  | Quantity | Cartons                     |         | Iten | n No.        | Quantity      |    | Cartons  |
| SKU-MS99013-XJ                                            | 280      | 11                          |         | SKU  | J-MP17122-Q2 | Z 23          |    | 3        |
| SKU-MC62650-QZ                                            | 11       | 2                           | 2       |      | /            | /             |    | /        |

| Item No.                     | Ref. Pic. | Defects Description: | Defects Description: Critical Major |     | Minor |  |
|------------------------------|-----------|----------------------|-------------------------------------|-----|-------|--|
| MC62650-QZ                   | 3-1~3     | Thread end           |                                     |     | 3     |  |
|                              | 3-4       | Thread end           |                                     |     | 1     |  |
| MP17122-QZ                   | 3-5       | Thread end           |                                     |     | 1     |  |
| IVIF 17122-QL                | 3-6       | hread end 1          |                                     |     |       |  |
|                              | 3-7       | Foreign matter 1     |                                     |     |       |  |
|                              | 3-8       | Thread end           |                                     |     | 1     |  |
| MS99013-XJ                   | 3-9       | Thread end           |                                     |     | 1     |  |
|                              | 3-10      | Thread end           |                                     |     | 1     |  |
|                              |           | Total Defects Found: | 0                                   | 0   | 10    |  |
| Max Defects Allowed: 0 14 21 |           |                      |                                     |     |       |  |
|                              |           | Sample Size:         | 315                                 | 315 | 315   |  |
| Remarks:                     |           |                      |                                     |     |       |  |