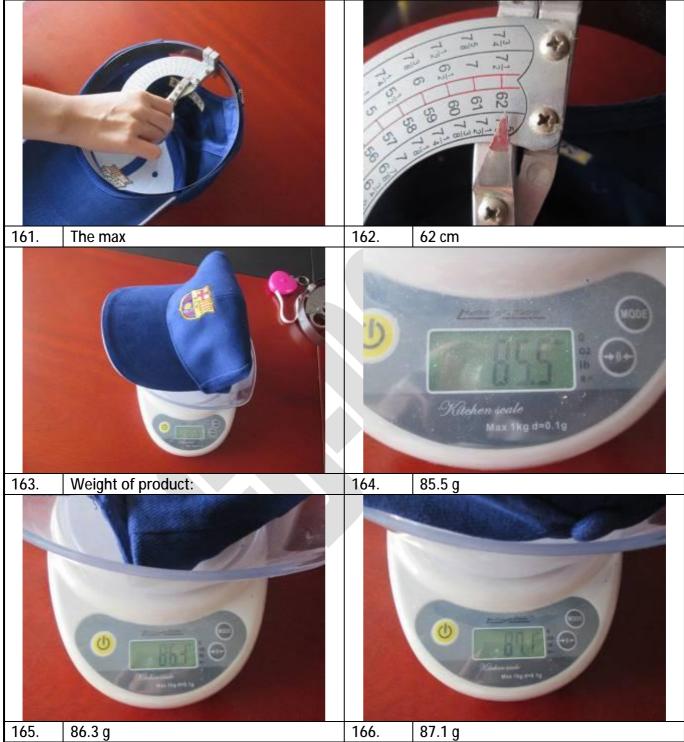

Page 5 of 36

Inspection www.gb-inspection.com

6. Data measurement/Field Tests ( as applicable for specific product/order)

6.1: Size and weight of carton, product, inner box.please see below record and pictures